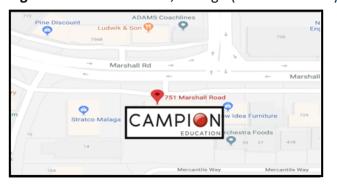

#### 'While You Wait' collection service (Malaga or Canning Vale)

Please note long delays can be experienced in the two weeks prior to the commencement of the school year and availability of all stock lines cannot be guaranteed at this time. All back ordered items will be posted and a delivery fee will apply.

#### Malaga - 751 Marshall Road, Malaga (next to Stratco)